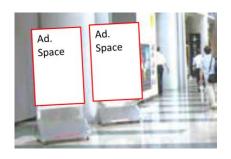

# Advertising along walkway: JPY 100,000 (plus tax) / 1 spot

- Installed at the "Concourse" leading to the West hall
- Ad space size: H1395mm x W845mm
- Company name, logo, slogan and assigned colors are possible